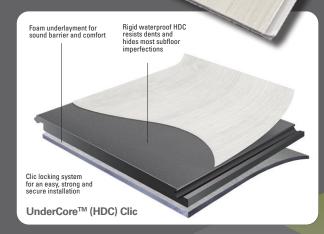

# **AVA. Under Core**

Underlayment

UnderCore<sup>™</sup> is a patent-pending High Density Core (HDC) click-and-lock underlayment for use under AVA<sup>®</sup> LVT and LLT products.

# **Durable and Waterproof**

UnderCore™ HDC is constructed with a durable, textured waterproof core, making it an ideal substrate for soft LVT and LLT products, especially when a floating substrate and complex installation patterns are desired.

# **Foam Backing for Sound Reduction**

UnderCore™ rigid core product features an attached foam backing which greatly improves the sound reduction characteristics of LVT and LLT products.

## **Quick Installation**

The angle-drop locking mechanism allows for quick and easy installation.

# **Smooths Out Minor Subfloor Imperfections**

Under  $Core^{TM}$  supports the overlying floor covering while bridging minor subfloor imperfections.