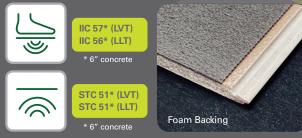

# **Foam Backing for Sound Reduction**

UnderCore™ rigid core product features an attached foam backing which greatly improves the sound reduction characteristics of LVT and LLT products.