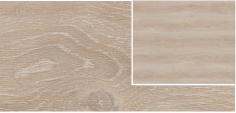

English Oak Veil

Chevron Glue Down: EO002CHEV-2555 Chevron HDC: E0002SCHEV-655C

Herringbone Glue Down: EO002HERR-2555 Herringbone HDC: EO002SHERR-655C

Alabaster Oak Sierra Chevron Glue Down: AB001CHEV-2555 Chevron HDC: AB001SCHEV-655C

Herringbone Glue Down: AB001HERR-2555 Herringbone HDC: AB001SHERR-655C

English Oak Toffee

Chevron Glue Down: EO001CHEV-2555 Chevron HDC: EO001SCHEV-655C

Herringbone Glue Down: EO001HERR-2555 Herringbone HDC: EO001SHERR-655C