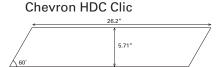

## **HDC Clic Specifications**

- Wear Layer: 22 mil (0.55 mm)
- Overall Thickness: 6.0 mm
- Chevron Size: 5.71" x 26.2"
- Herringbone Size: 5.71" x 29.25"
- 100% Phthalate Free
- 1.0 mm Cork Underlayment
- Reach Compliant
- Warranty: Lifetime Residential and 15-Year Light Commercial