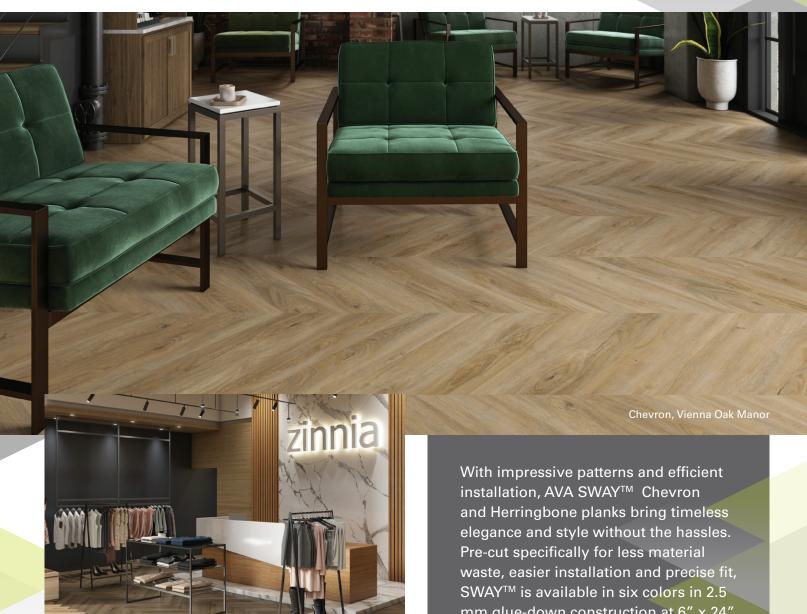

# AVA<sub>®</sub>SVAY

Herringbone, English Oak Toffee, Acacia Oak Primrose

mm glue-down construction at 6" x 24" and 6.0 mm HDC clic at 5.71" x 29.25".

With worldwide sales offices and distribution partners, AVA is a leader in the design and manufacturing of innovative and sustainable resilient flooring. AVA® has developed a diverse range of designs and products that have won numerous awards and are recognized by the industry as setting the benchmark in LVT for a variety of markets.

Vienna Oak Manor

Chevron Glue Down: VO001CHEV-2555 Chevron HDC: VO001SCHEV-655C

Herringbone Glue Down: VO001HERR-2555 Herringbone HDC: VO001SHERR-655C