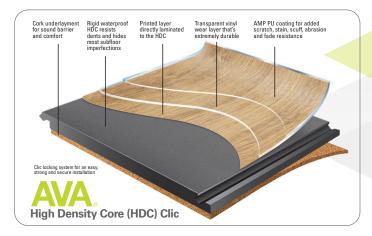

## **HDC Clic Specifications**

- Wear Layer: 22 mil (0.55 mm)
- Overall Thickness: 6.0 mm
- Chevron Size: 5.71" x 26.2"
- Herringbone Size: 5.71" x 29.25"
- 100% Phthalate Free
- 1.0 mm Cork Underlayment
- Reach Compliant
- Warranty: Lifetime Residential and 15-Year Light Commercial

- Patented Coating
- 30% More Scratch Resistance Over Typical Coatings
- Exceptional Wear Resistance and High Strength

\*NOTE: Insets show color/pattern variation within each SWAY style.

Acacia Oak Primrose Chevron Glue Down: AC001CHEV-2555 Chevron HDC: AC001SCHEV-655C