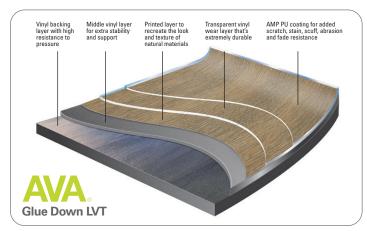

### Glue Down Specifications

- Wear Layer: 22 mil (0.55 mm)
- Overall Thickness: 2.5 mm
- Chevron Size: 4.5" x 22.5"
- Herringbone Size: 6" x 24"
- 100% Phthalate Free
- Reach Compliant
- Warranty: Lifetime Residential and 20-Year Heavy Commercial

- Patented Coating
- 30% More Scratch Resistance Over Typical Coatings
- Exceptional Wear Resistance and High Strength