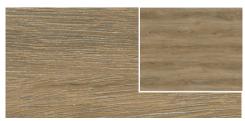

# AVA<sub>®</sub>SVAY

Herringbone, English Oak Toffee, Acacia Oak Primrose

mm glue-down construction at 6" x 24" and 6.0 mm HDC clic at 5.71" x 29.25".

With worldwide sales offices and distribution partners, AVA is a leader in the design and manufacturing of innovative and sustainable resilient flooring. AVA® has developed a diverse range of designs and products that have won numerous awards and are recognized by the industry as setting the benchmark in LVT for a variety of markets.

- Patented Coating
- 30% More Scratch Resistance Over Typical Coatings
- Exceptional Wear Resistance and High Strength

\*NOTE: Insets show color/pattern variation within each SWAY style.

Acacia Oak Primrose Chevron Glue Down: AC001CHEV-2555 Chevron HDC: AC001SCHEV-655C