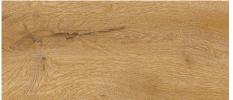

# AVA RYSE

Alpine Oak Anchor

Baltic Oak Taupe

With 10 popular wood looks and realistic embossed surface, AVA® RYSE™ provides superior beauty and performance in 6" x 48" glue-down planks with a straight edge. AVA® proprietary AMP Advantage coating makes RYSE™ the perfect solution for heavy rolling loads and heavy-traffic areas, including corporate offices, retail spaces, hospitality and a variety of other commercial environments.

TO009S-203K

Alpine Oak Khaki

Peninsula Oak Plains PO004S-203K

Peninsula Oak Canvon

AO005S-203K

Baltic Oak Taupe

Baltic Oak Suede

Alpine Oak Anchor