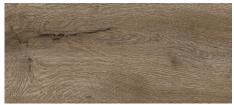

# AVA RYSE

Alpine Oak Anchor

Baltic Oak Taupe

With 10 popular wood looks and realistic embossed surface, AVA® RYSE™ provides superior beauty and performance in 6" x 48" glue-down planks with a straight edge. AVA® proprietary AMP Advantage coating makes RYSE™ the perfect solution for heavy rolling loads and heavy-traffic areas, including corporate offices, retail spaces, hospitality and a variety of other commercial environments.

TO009S-203K

Alpine Oak Khaki

Peninsula Oak Plains PO004S-203K

Peninsula Oak Canvon

AO005S-203K

Baltic Oak Taupe

Baltic Oak Suede

Alpine Oak Anchor