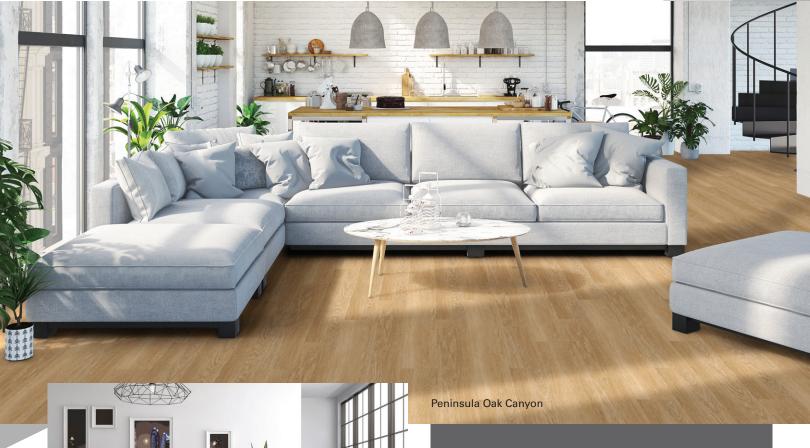

# AVA RYSE

Alpine Oak Anchor

Baltic Oak Taupe

With 10 popular wood looks and realistic embossed surface, AVA® RYSE™ provides superior beauty and performance in 6" x 48" glue-down planks with a straight edge. AVA® proprietary AMP Advantage coating makes RYSE™ the perfect solution for heavy rolling loads and heavy-traffic areas, including corporate offices, retail spaces, hospitality and a variety of other commercial environments.

TO009S-203K

Alpine Oak Khaki

Peninsula Oak Plains PO004S-203K

Peninsula Oak Canvon

AO005S-203K

Baltic Oak Taupe

Baltic Oak Suede

Alpine Oak Anchor