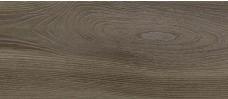

# AVA RYSE

Alpine Oak Anchor

Baltic Oak Taupe

With 10 popular wood looks and realistic embossed surface, AVA® RYSE™ provides superior beauty and performance in 6" x 48" glue-down planks with a straight edge. AVA® proprietary AMP Advantage coating makes RYSE™ the perfect solution for heavy rolling loads and heavy-traffic areas, including corporate offices, retail spaces, hospitality and a variety of other commercial environments.

TO009S-203K

Alpine Oak Khaki

Peninsula Oak Plains PO004S-203K

Peninsula Oak Canvon

AO005S-203K

Baltic Oak Taupe

Baltic Oak Suede

Alpine Oak Anchor