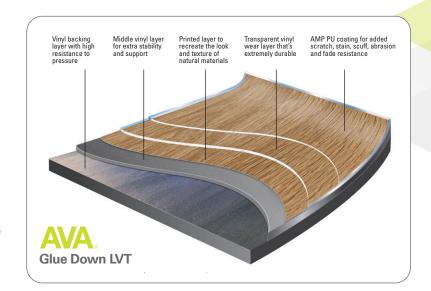

#### **Specifications**

• Wear Layer: 12 mil (0.30 mm)

• Overall Thickness: 2.0 mm

• Size: 6" x 48" (152 mm x 1219 mm)

• 100% Phthalate Free

• Reach Compliant

• Warranty: Lifetime Residential, 10-Year Heavy Commercial

- Patented Coating
- 30% More Scratch Resistance **Over Typical Coatings**
- Exceptional Wear Resistance and High Strength
- Low-gloss finish

Tuscany Oak Snow

TO001S-203K

Tuscany Oak Mist

TO002S-203K

Tuscany Oak Medallion