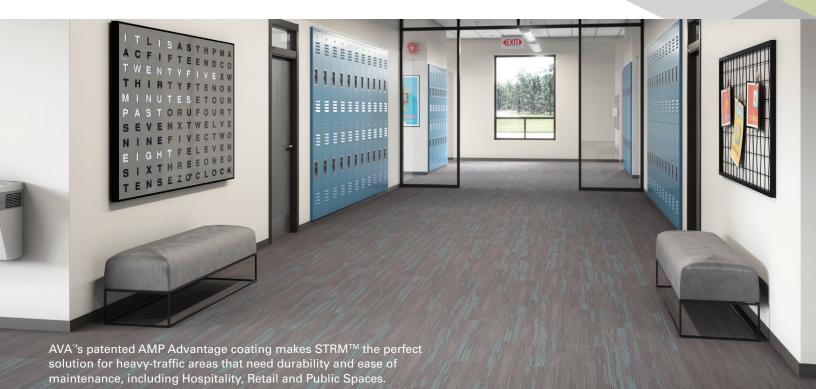

# AVA STRM.

STR013, STR051

STR031, STR032

Blending the performance and durability of hard surface with the soft and warm visuals of carpet tile, AVA® STRM™ brings unique design options for any commercial setting in two different constructions – 5 mm Loose Lay and 2.5 mm Glue Down – in a unique 9.84″ x 39.37″ plank format.