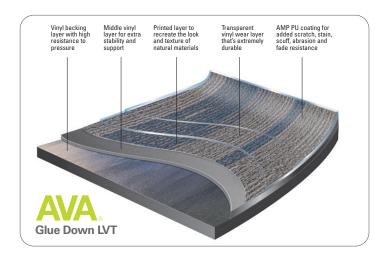

#### Glue Down Specifications

- Wear Layer: 22 mil (0.55mm)
- Overall Thickness: 2.5 mm
- Size: 9.84" x 39.37" (250mm x 1000mm)
- 100% Phthalate Free
- Reach Compliant
- Warranty: 20-Year Commercial and Lifetime Residential

- Patented Coating
- 30% More Scratch Resistance Over Typical Coatings
- Exceptional Wear Resistance and High Strength