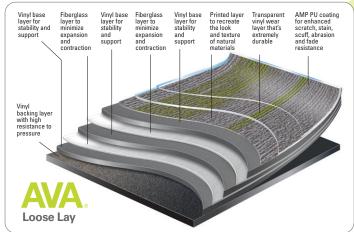

## **Loose Lay Specifications**

- Wear Layer: 22 mil (0.55mm)
- Overall Thickness: 5.0 mm
- Size: 9.84" x 39.37" (250mm x 1000mm)
- 100% Phthalate Free
- Reach Compliant
- Warranty: 20-Year Commercial and Lifetime Residential

- Patented Coating
- 30% More Scratch Resistance Over Typical Coatings
- Exceptional Wear Resistance and High Strength

Glue Down: STR011 / Loose Lay: STR011L

Glue Down: STR012 / Loose Lay: STR012L

Glue Down: STR013 / Loose Lay: STR013L