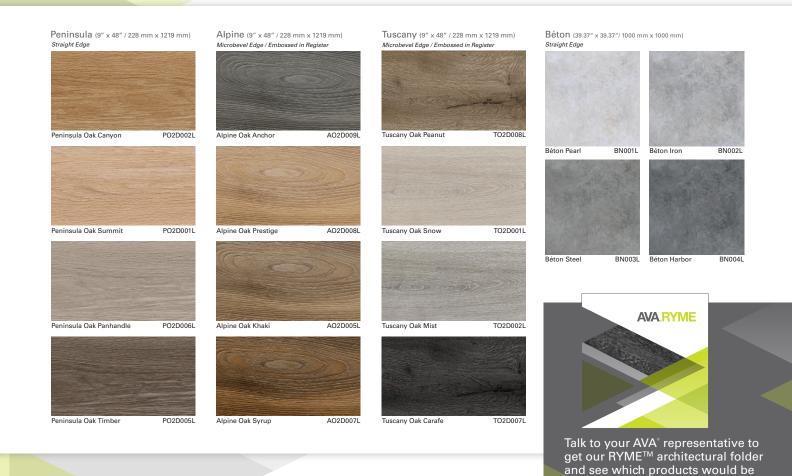

## AVA RYME.

Featuring 16 popular colors to complement other AVA° collections, AVA° RYME<sup>™</sup> offers large 9" x 48" loose-lay planks in contemporary and rustic classic oak designs, plus four unique concrete designs in 39.37" x 39.37" tiles. Quick and easy to install with less floor prep, RYME hides flooring imperfections better than standard glue down LVT.

Béton Iron

With worldwide sales offices and distribution partners, AVA is a leader in the design and manufacturing of innovative and sustainable resilient flooring. AVA has developed a diverse range of designs and products that have won numerous awards and are recognized by the industry as setting the benchmark in LVT for a variety of markets.