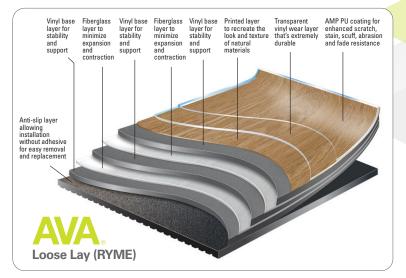

## **Specifications**

- Wear Layer: 22 mil (0.55 mm)
- Overall Thickness: 5.0 mm
- Size, Peninsula / Alpine / Tuscany: 9" x 48" (228 mm x 1219 mm)
- Size, Béton: 39.37" x 39.37" (1000 mm x 1000 mm)
- 100% Phthalate Free; Reach Compliant
- Warranty: 20-Year Commercial & Lifetime Residential

best for your next project.

- Patented Coating
- 30% More Scratch Resistance Over Typical Coatings
- Exceptional Wear Resistance and High Strength

avaflor.com • 877.861.5292 sales@avaflor.com