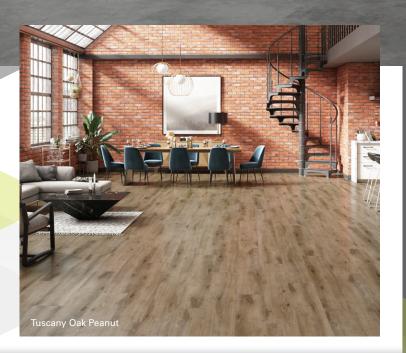

## AVA RYME.

Featuring 16 popular colors to complement other AVA° collections, AVA° RYME<sup>™</sup> offers large 9" x 48" loose-lay planks in contemporary and rustic classic oak designs, plus four unique concrete designs in 39.37" x 39.37" tiles. Quick and easy to install with less floor prep, RYME hides flooring imperfections better than standard glue down LVT.