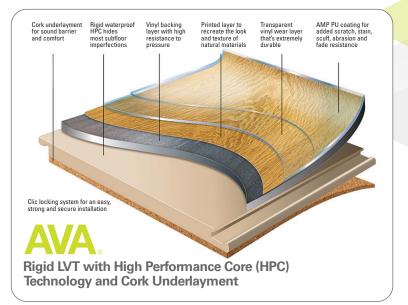

FRI THROUGHOUT

MECHANICALLY

With its HPC (High Performance Core) clic construction, SMPL° is a rigid, floating floor system featuring a unique drop-lock mechanism for quick and easy installation with minimal subfloor preparation. A waterproof core, durable wear layer and our proprietary AMP polyurethane coating make it an ideal flooring product for multi-family units, condominiums, corporate offices and a variety of other residential and light commercial environments.

## **Specifications**

- Wear Layer: 20 mil (0.5 mm)
- Overall Thickness: 6.5 mm
- Available as Special Order: 6.0 mm 12 mil
- Size: 6" x 48" (152 mm x 1219 mm)
- 100% Phthalate Free
- Reach Compliant
- Warranty: 10-Year Commercial & Lifetime Residential

- Patented Coating
- 30% More Scratch Resistance Over Typical Coatings
- Exceptional Wear Resistance and High Strength