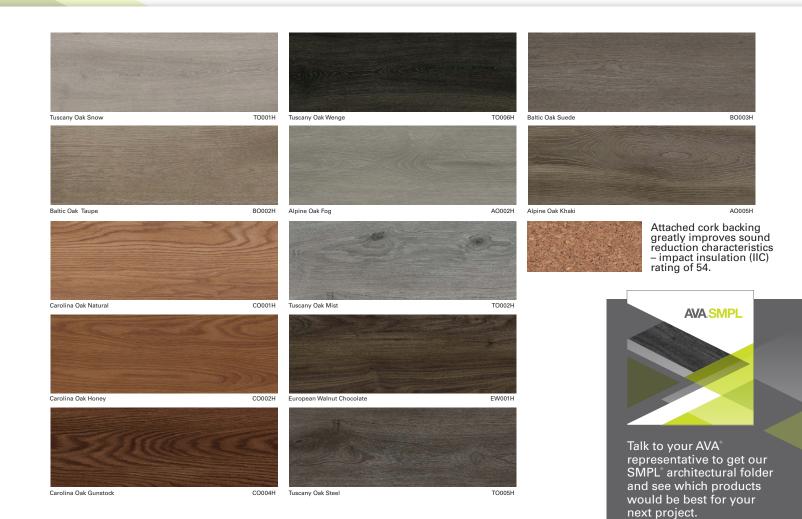

any Oak Steel** 



With worldwide sales offices and distribution partners, AVA is a leader in the design and manufacturing of innovative and sustainable resilient flooring. AVA has developed a diverse range of designs and products that have won numerous awards and are recognized by the industry as setting the benchmark in LVT for a variety of markets.

© 2024 Novalis<sup>®</sup> Innovative Flooring

## AVA SMPL.



## **Specifications**

- Wear Layer: 20 mil (0.5 mm)
- Overall Thickness: 6.5 mm
- Available as Special Order: 6.0 mm 12 mil
- Size: 6" x 48" (152 mm x 1219 mm)
- 100% Phthalate Free
- Reach Compliant
- Warranty: 10-Year Commercial & Lifetime Residential



- Patented Coating
- 30% More Scratch Resistance Over Typical Coatings
- Exceptional Wear Resistance and High Strength