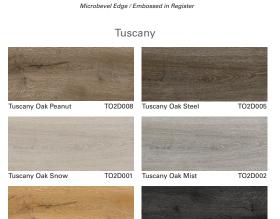

### **EIR Embossing**

The 2DSGN Tuscany and Alpine palettes have an EIR embossing which stands for Embossed in Register.

EIR is a manufacturing method that creates a grain appearance consistent with the look of a real hardwood grain. This process aligns the embossing on the sheet with the printed wood grain design and intensifies the visual impact of the depth, texture and appearance of the floor while still providing durability and ease of maintenance.

#### Weathered

Straight Edge

Microbevel Edge / Embossed in Register

TO2D009

Tuscany Oak Medallion

Talk to your AVA® representative to get our 2DSGN™ architectural folder and see which products would be best for your next project.