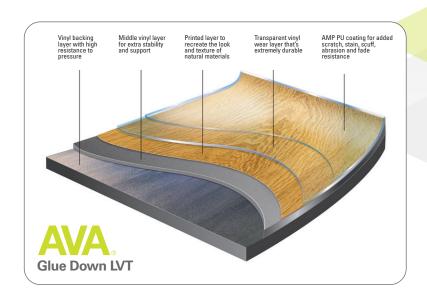

#### **Specifications**

• Wear Layer: 22 mil (0.55 mm) • Overall Thickness: 2.5 mm

• Size: 6" x 48" (152 mm x 1219 mm)

• 100% Phthalate Free

Reach Compliant

• Warranty: 20-Year Light and Heavy Commercial & Lifetime Residential

- Patented Coating
- 30% More Scratch Resistance **Over Typical Coatings**
- Exceptional Wear Resistance and High Strength