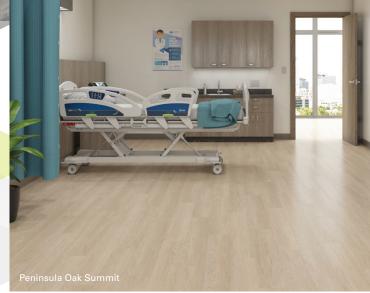

# AVA2DSGN...





Meticulously designed to look like hardwoods and built to endure heavy traffic, 2DSGN glue down planks offer soft wood grains and contemporary styles with a balanced palette of 22 colors. The highly durable AMP finish makes 2DSGN suitable for high-traffic Retail, Healthcare, Education and Corporate environments, as well as Multi-Family settings.



With worldwide sales offices and distribution partners, AVA is a leader in the design and manufacturing of innovative and sustainable resilient flooring. AVA has developed a diverse range of designs and products that have won numerous awards and are recognized by the industry as setting the benchmark in LVT for a variety of markets.

© 2024 Novalis® Innovative Flooring

















# AVA<sub>®</sub>2DSGN

## avaflor.com • 877.861.5292 sale