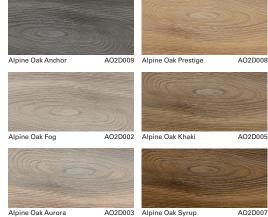

#### Alpine

### **EIR Embossing**

The 2DSGN Tuscany and Alpine palettes have an EIR embossing which stands for Embossed in Register.

EIR is a manufacturing method that creates a grain appearance consistent with the look of a real hardwood grain. This process aligns the embossing on the sheet with the printed wood grain design and intensifies the visual impact of the depth, texture and appearance of the floor while still providing durability and ease of maintenance.