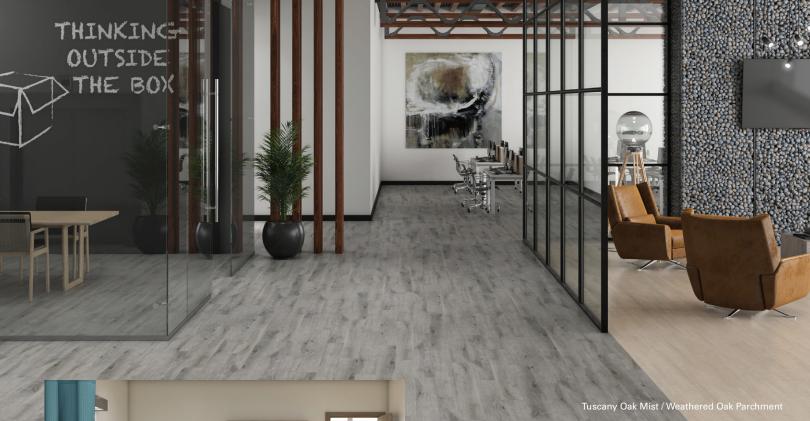

# AVA2DSGN...

Meticulously designed to look like hardwoods and built to endure heavy traffic, 2DSGN glue down planks offer soft wood grains and contemporary styles with a balanced palette of 22 colors. The highly durable AMP finish makes 2DSGN suitable for high-traffic Retail, Healthcare, Education and Corporate environments, as well as Multi-Family settings.

#### Weathered

Straight Edge

Microbevel Edge / Embossed in Register

TO2D009

Tuscany Oak Medallion

Talk to your AVA® representative to get our 2DSGN™ architectural folder and see which products would be best for your next project.