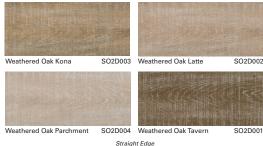

#### Weathered

Straight Edge

Microbevel Edge / Embossed in Register

TO2D009

Tuscany Oak Medallion

Talk to your AVA® representative to get our 2DSGN™ architectural folder and see which products would be best for your next project.