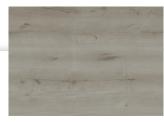

With three unique wood patterns sharing six common base colors, RSRV provides a variety of registered embossed plank styles to mix and match, along with four concrete patterned tiles. Choose from wood grain collections that include the fine lines and bold size of Kyoto, the rugged aged look of Komma and the pure grains of Washed.

Patent-Pending Coating30% More Scratch Resistance

- Over Typical Coatings • Exceptional Wear Resistance
- and High Strength

Washed 6.6" x 59.75"

Komma 6.6" x 59.75"

Béton 18" x 36" (nominal)

Béton Pearl RBE0015-605 Béton Iron RBE002S-605