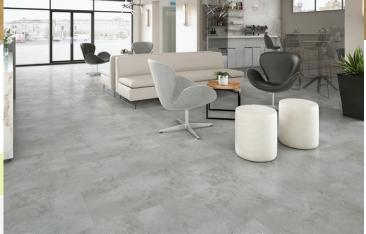

## AVA RSRV.

The robust style, high density core (HDC) clic construction and IXPE acoustical backing makes RSRV a perfect selection for busy Hospitality and Retail locations where style and consumer comfort are key.

With three unique wood patterns sharing six common base colors, RSRV provides a variety of registered embossed plank styles to mix and match, along with four concrete patterned tiles. Choose from wood grain collections that include the fine lines and bold size of Kyoto, the rugged aged look of Komma and the pure grains of Washed.