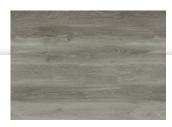

With three unique wood patterns sharing six common base colors, RSRV provides a variety of registered embossed plank styles to mix and match, along with four concrete patterned tiles. Choose from wood grain collections that include the fine lines and bold size of Kyoto, the rugged aged look of Komma and the pure grains of Washed.

Patent-Pending Coating30% More Scratch Resistance

- Over Typical Coatings • Exceptional Wear Resistance
- and High Strength

Washed 6.6" x 59.75"

Komma 6.6" x 59.75"

Béton 18" x 36" (nominal)

Béton Pearl RBE0015-605 Béton Iron RBE002S-605