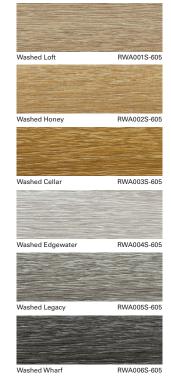

With three unique wood patterns sharing six common base colors, RSRV provides a variety of registered embossed plank styles to mix and match, along with four concrete patterned tiles. Choose from wood grain collections that include the fine lines and bold size of Kyoto, the rugged aged look of Komma and the pure grains of Washed.

Patent-Pending Coating30% More Scratch Resistance

- Over Typical Coatings • Exceptional Wear Resistance
- and High Strength

Washed 6.6" x 59.75"

Komma 6.6" x 59.75"

Béton 18" x 36" (nominal)

Béton Pearl RBE0015-605 Béton Iron RBE002S-605