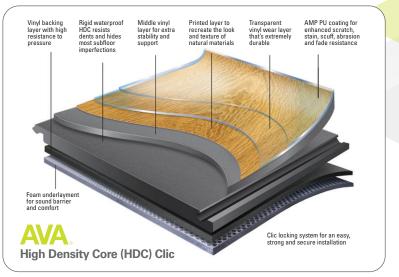

## AVA RSRV.

The robust style, high density core (HDC) clic construction and IXPE acoustical backing makes RSRV a perfect selection for busy Hospitality and Retail locations where style and consumer comfort are key.

## **Specifications**

- Wear Layer: 22 mil (0.55 mm)
- Overall Thickness: 6.0 mm
- IXPE acoustical backing
- 100% Phthalate Free
- Reach Compliant
- Warranty: 10-Year Heavy Commercial & Lifetime Residential