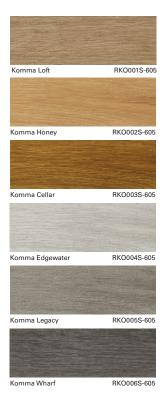

With three unique wood patterns sharing six common base colors, RSRV provides a variety of registered embossed plank styles to mix and match, along with four concrete patterned tiles. Choose from wood grain collections that include the fine lines and bold size of Kyoto, the rugged aged look of Komma and the pure grains of Washed.

Patent-Pending Coating30% More Scratch Resistance

- Over Typical Coatings • Exceptional Wear Resistance
- and High Strength

Washed 6.6" x 59.75"

Komma 6.6" x 59.75"

Béton 18" x 36" (nominal)

Béton Pearl RBE0015-605 Béton Iron RBE002S-605