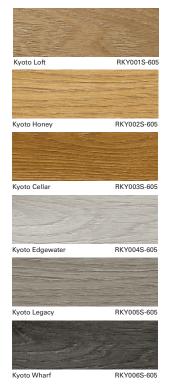

With three unique wood patterns sharing six common base colors, RSRV provides a variety of registered embossed plank styles to mix and match, along with four concrete patterned tiles. Choose from wood grain collections that include the fine lines and bold size of Kyoto, the rugged aged look of Komma and the pure grains of Washed.

Patent-Pending Coating30% More Scratch Resistance

- Over Typical Coatings • Exceptional Wear Resistance
- and High Strength

Washed 6.6" x 59.75"

Komma 6.6" x 59.75"

Béton 18" x 36" (nominal)

Béton Pearl RBE0015-605 Béton Iron RBE002S-605