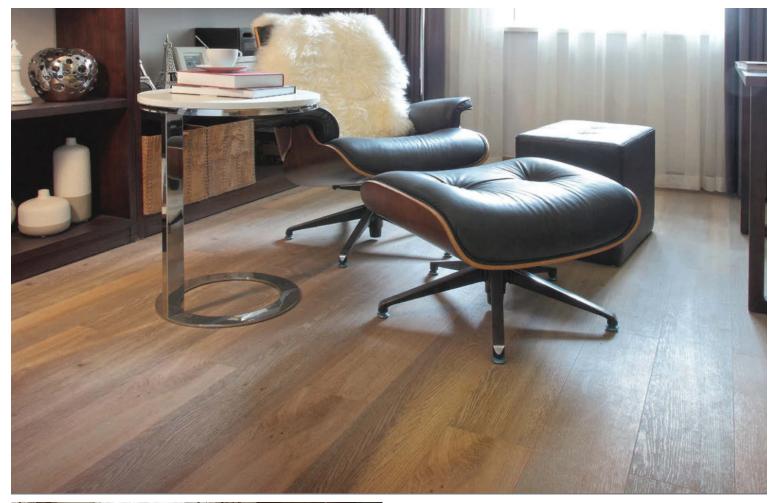

## STYL

- · Luxury Vinyl Tile ideally suited for multifamily
- 16 wood style plank designs
- Available as glue down or Valinge® 2G Clic installation
- Planks are 6" x 36"
- PU Coating for excellent stain, fade and abrasion resistance with anti-bacterial effect
- · Easy to clean-no waxing needed
- 8mil transparent wear layer
- 100% Phthalate Free and REACH compliant
- FloorScore® certified
- 10-year residential warranty