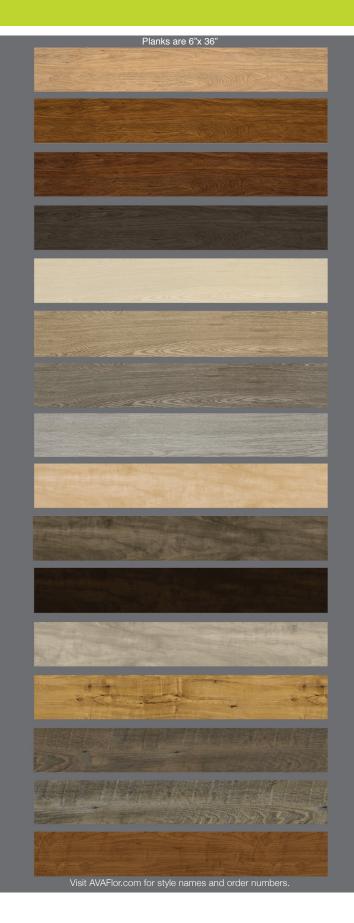

## STYL

- · Luxury Vinyl Tile ideally suited for multifamily
- 16 wood style plank designs
- Available as glue down or Valinge® 2G Clic installation
- Planks are 6" x 36"
- PU Coating for excellent stain, fade and abrasion resistance with anti-bacterial effect
- · Easy to clean-no waxing needed
- 8mil transparent wear layer
- 100% Phthalate Free and REACH compliant
- FloorScore® certified
- 10-year residential warranty