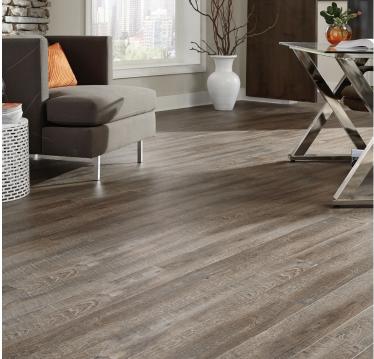

## STYL

- · Luxury Vinyl Tile ideally suited for multifamily
- 16 wood style plank designs
- Available as glue down or Valinge® 2G Clic installation
- Planks are 6" x 36"
- PU Coating for excellent stain, fade and abrasion resistance with anti-bacterial effect
- · Easy to clean-no waxing needed
- 8mil transparent wear layer
- 100% Phthalate Free and REACH compliant
- FloorScore® certified
- 10-year residential warranty