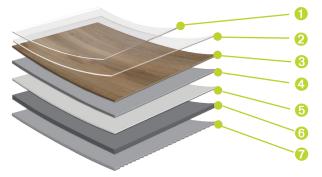

## STYL

- PU COATING: EXCELLENT STAIN, ABRASION AND FADE RESISTANCE WITH ANTI-BACTERIAL EFFECT,
  FASY TO MAINTAIN AND NO NEFD TO WAX
- 2 TRANSPARENT WEAR LAYER: EXTREMELY DURABLE WITH PURITY VINYL WEAR LAYER
- 3 PRINTED WEAR LAYER: THIS DESIGN LAYER GIVES THE FLOOR ITS UNIQUE PATTERN AND COLOR
- MIDDLE LAYER: HIGH-PERFORMANCE VINYL LAYER THAT PROVIDES EXTRA STABILITY AND DURABILITY TO THE PRODUCT
- GLASS FIBER LAYER (FOR LOOSE LAY ONLY): MINIMIZES THE EXPANSION AND CONTRACTION OF THE PRODUCT UNDER EXTREME TEMPERATURES
- 6 BACKING LAYER: VINYL BACKING, HIGH RESISTANCE TO PRESSURE AND ECO-FRIENDLY PERFORMANCE
- ANTI-SLIP LAYER (FOR LOOSE LAY ONLY): ALLOWS PRODUCT TO BE INSTALLED WITHOUT ADHESIVE AND TO BE EASILY REMOVED AND REPLACED