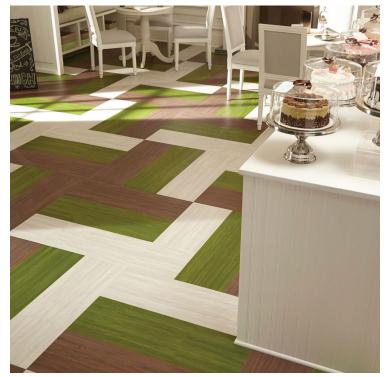

## SNSE®

- Luxury Vinyl Tile ideally suited for education and healthcare
- 16 color ways (8 saturated colors and 8 neutrals)
- · Available as glue down installation
- Tiles are 12" x 24"
- PU Coating for excellent stain, fade and abrasion resistance with anti-bacterial effect
- Easy to clean-no waxing needed
- 20mil transparent wear layer
- 100% Phthalate Free and REACH compliant
- FloorScore® certified
- 10-year commercial warranty