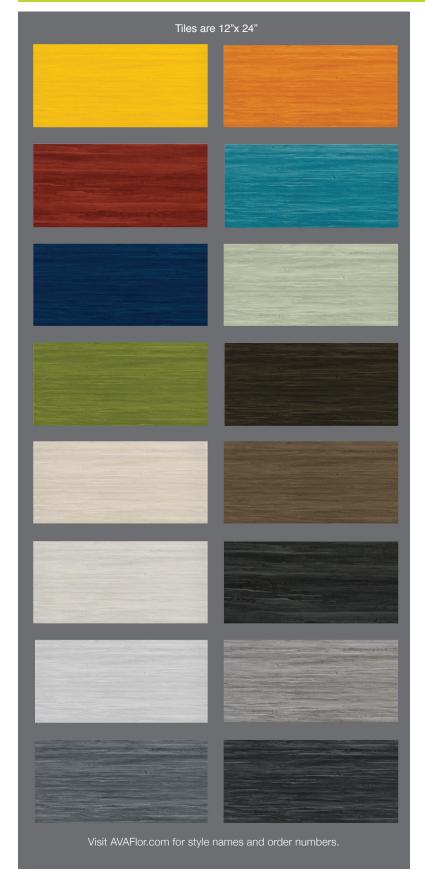

## SNSE®

- Luxury Vinyl Tile ideally suited for education and healthcare
- 16 color ways (8 saturated colors and 8 neutrals)
- · Available as glue down installation
- Tiles are 12" x 24"
- PU Coating for excellent stain, fade and abrasion resistance with anti-bacterial effect
- Easy to clean-no waxing needed
- 20mil transparent wear layer
- 100% Phthalate Free and REACH compliant
- FloorScore® certified
- 10-year commercial warranty