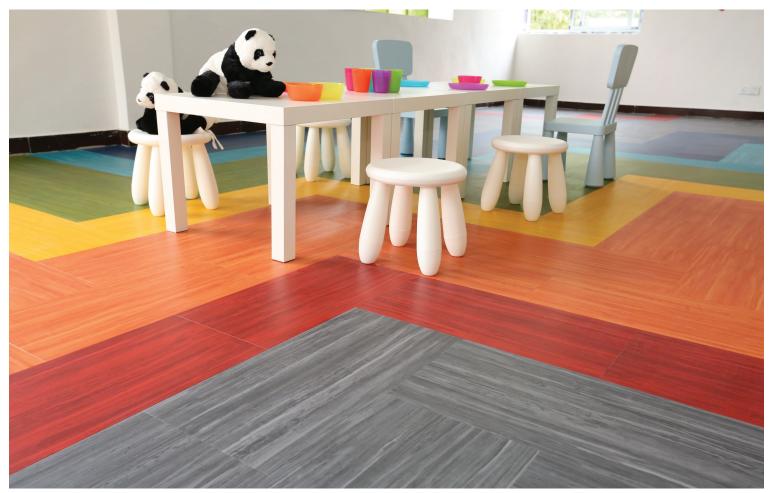

## SNSE®

- Luxury Vinyl Tile ideally suited for education and healthcare
- 16 color ways (8 saturated colors and 8 neutrals)
- · Available as glue down installation
- Tiles are 12" x 24"
- PU Coating for excellent stain, fade and abrasion resistance with anti-bacterial effect
- Easy to clean-no waxing needed
- 20mil transparent wear layer
- 100% Phthalate Free and REACH compliant
- FloorScore® certified
- 10-year commercial warranty