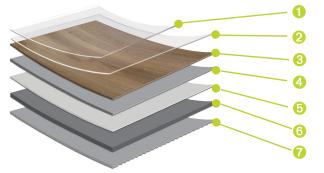

## SNSE®

- PU COATING: EXCELLENT STAIN, ABRASION AND FADE RESISTANCE WITH ANTI-BACTERIAL EFFECT,
  FASY TO MAINTAIN AND NO NEFD TO WAX
- 2 TRANSPARENT WEAR LAYER: EXTREMELY DURABLE WITH PURITY VINYL WEAR LAYER
- **ORDINATED WEAR LAYER:** THIS DESIGN LAYER GIVES THE FLOOR ITS UNIQUE PATTERN AND COLOR
- MIDDLE LAYER: HIGH-PERFORMANCE VINYL LAYER THAT PROVIDES EXTRA STABILITY AND DURABILITY TO THE PRODUCT
- GLASS FIBER LAYER (FOR LOOSE LAY ONLY): MINIMIZES THE EXPANSION AND CONTRACTION OF THE PRODUCT LINDER EXTREME TEMPERATURES
- 6 BACKING LAYER: VINYL BACKING, HIGH RESISTANCE TO PRESSURE AND ECO-FRIENDLY PERFORMANCE
- ANTI-SLIP LAYER (FOR LOOSE LAY ONLY): ALLOWS PRODUCT TO BE INSTALLED WITHOUT ADHESIVE AND TO BE EASILY REMOVED AND REPLACED