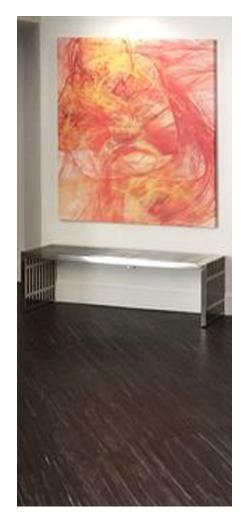

## AVA SNSE PROJECT

MULTI-FAMILY: 7020 Lanewood, West Hollywood, CA

| APPLICATION AREA  | Main lobby and elevator lobbies             |
|-------------------|---------------------------------------------|
| SPECIFIER         | Tiffany Design Works, Pacific Palisades, CA |
| SNSE COLORS       | Coal, Seashell                              |
| QUANTITY          | 4200 sf                                     |
| INSTALLATION DATE | Winter 2016                                 |

PROJECT DESCRIPTION: 7020 Lanewood is a rental apartment building with 45 units (1-3 bedrooms).

Designer Tiffany Ashrafi tells us, "AVA SNSE was the best choice for this project because of the modern black and white colors that were available. Our project timing was tight so we appreciated the short lead time and quick shipment of the material without added cost. Customer service made me feel confident in my specification and I very much look forward to using AVA on future projects."