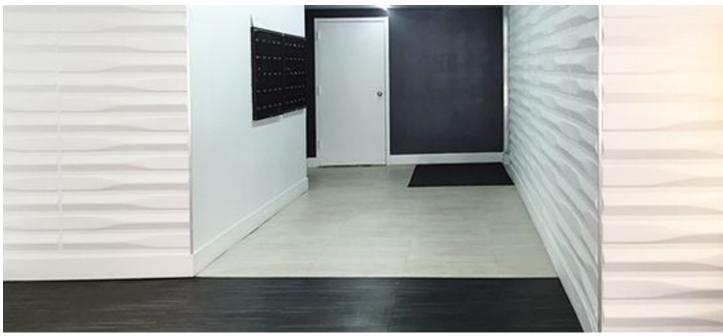

## AVA SNSE PROJECT

MULTI-FAMILY: 7020 Lanewood, West Hollywood, CA

| APPLICATION AREA  | Main lobby and elevator lobbies             |
|-------------------|---------------------------------------------|
| SPECIFIER         | Tiffany Design Works, Pacific Palisades, CA |
| SNSE COLORS       | Coal, Seashell                              |
| QUANTITY          | 4200 sf                                     |
| INSTALLATION DATE | Winter 2016                                 |

PROJECT DESCRIPTION: 7020 Lanewood is a rental apartment building with 45 units (1-3 bedrooms).

Designer Tiffany Ashrafi tells us, "AVA SNSE was the best choice for this project because of the modern black and white colors that were available. Our project timing was tight so we appreciated the short lead time and quick shipment of the material without added cost. Customer service made me feel confident in my specification and I very much look forward to using AVA on future projects."