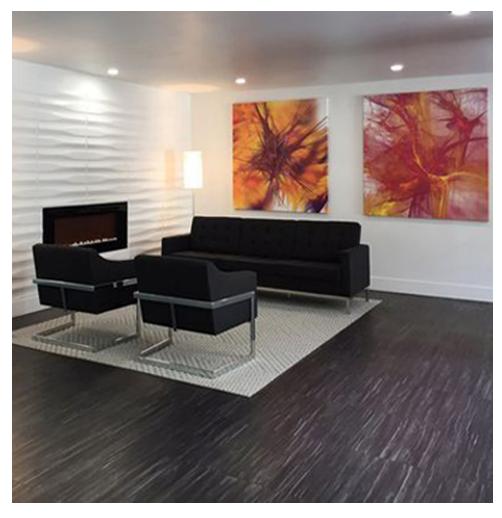

## AVA SNSE PROJECT

MULTI-FAMILY: 7020 Lanewood, West Hollywood, CA

| APPLICATION AREA  | Main lobby and elevator lobbies             |
|-------------------|---------------------------------------------|
| SPECIFIER         | Tiffany Design Works, Pacific Palisades, CA |
| SNSE COLORS       | Coal, Seashell                              |
| QUANTITY          | 4200 sf                                     |
| INSTALLATION DATE | Winter 2016                                 |

PROJECT DESCRIPTION: 7020 Lanewood is a rental apartment building with 45 units (1-3 bedrooms).

Designer Tiffany Ashrafi tells us, "AVA SNSE was the best choice for this project because of the modern black and white colors that were available. Our project timing was tight so we appreciated the short lead time and quick shipment of the material without added cost. Customer service made me feel confident in my specification and I very much look forward to using AVA on future projects."