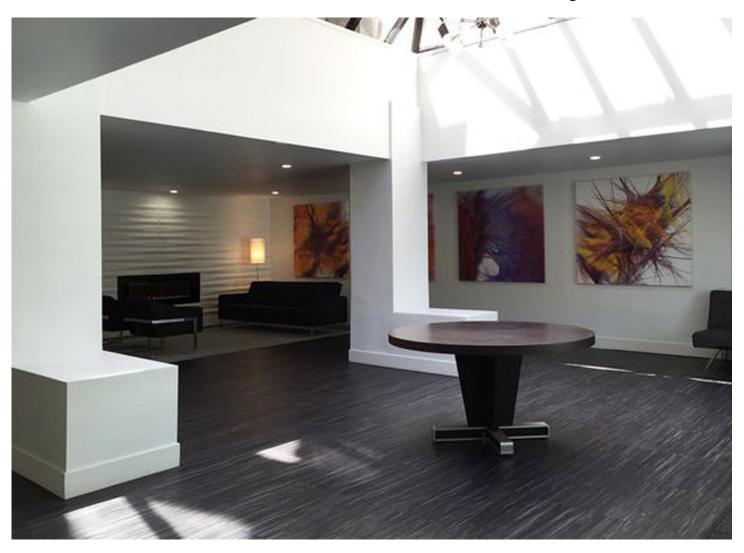

## AVA SNSE PROJECT

MULTI-FAMILY: 7020 Lanewood, West Hollywood, CA

| APPLICATION AREA  | Main lobby and elevator lobbies             |
|-------------------|---------------------------------------------|
| SPECIFIER         | Tiffany Design Works, Pacific Palisades, CA |
| SNSE COLORS       | Coal, Seashell                              |
| QUANTITY          | 4200 sf                                     |
| INSTALLATION DATE | Winter 2016                                 |

PROJECT DESCRIPTION: 7020 Lanewood is a rental apartment building with 45 units (1-3 bedrooms).

Designer Tiffany Ashrafi tells us, "AVA SNSE was the best choice for this project because of the modern black and white colors that were available. Our project timing was tight so we appreciated the short lead time and quick shipment of the material without added cost. Customer service made me feel confident in my specification and I very much look forward to using AVA on future projects."