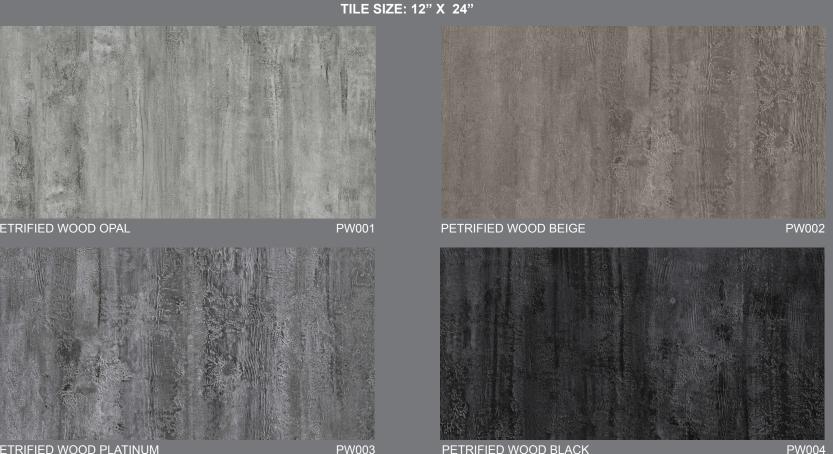

## TILE SIZE: 12" X 24"

- WEAR LAYER: 20 MIL
- OVERALL THICKNESS GLUE DOWN: 2.5 MM
- OVERALL THICKNESS LOOSE LAY: 5.0 MM
- OVERALL THICKNESS 5G CLIC: 5.0 MM
- WOOD SIZE GLUE DOWN: 6" X 48" WOOD SIZE LOOSE LAY: 9" X 48" WOOD SIZE 5G CLIC: 7" X 48"
- STONE SIZE GLUE DOWN: 12" X 24" STONE SIZE LOOSE LAY: 18" X 36" STONE SIZE 5G CLIC: 12" X 24"
- 100% PHTHALATE FREE
- REACH COMPLIANT
- WARRANTY: 10 YEAR COMMERCIAL WARRANTY