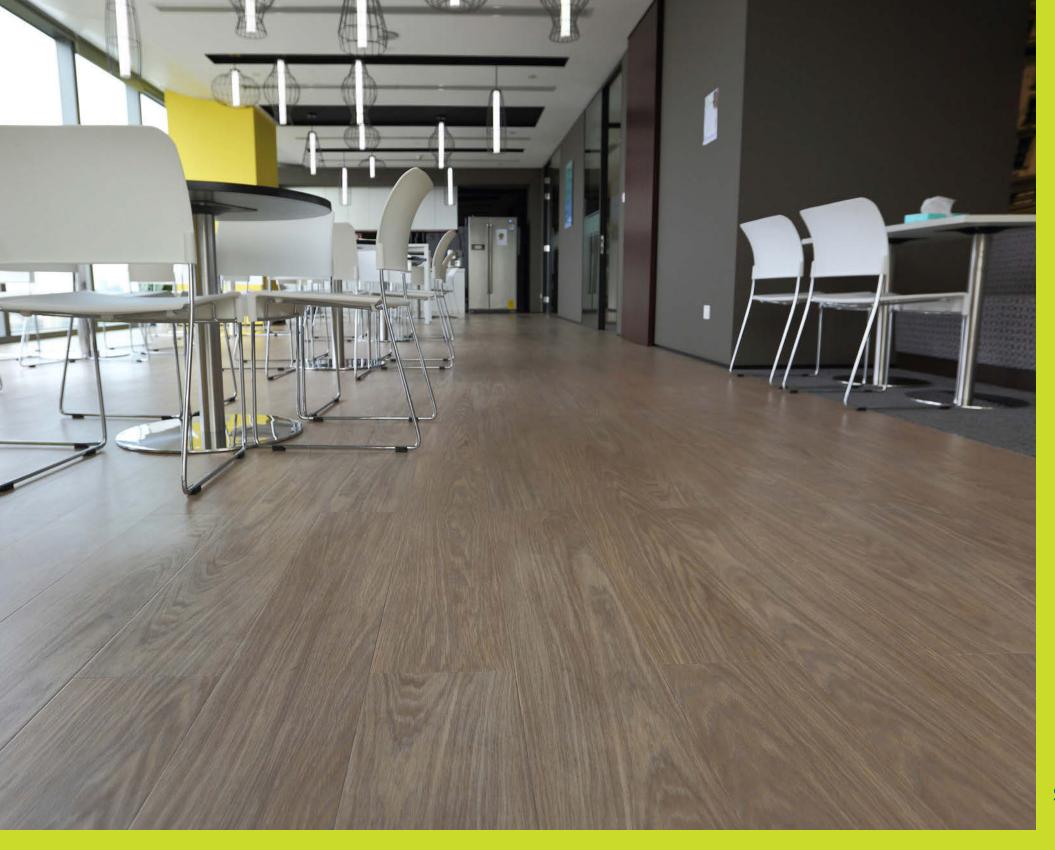

## AVA DSGN

ALL AVA DSGN PATTERNS ARE AVAILABLE IN GLUE DOWN, LOOSE LAY AND VALINGE® 5G CLIC INSTALLATION SYSTEMS. MANY AVA DSGN PATTERNS IN ALL THREE INSTALLATION SYSTEMS ARE READILY AVAILABLE THROUGH OUR USA QUICK-SHIP PROGRAM.

GLUE DOWN: THE PERFECT LONG-TERM FLOORING SOLUTION FOR HEAVY TRAFFIC AREAS INCLUDING AREAS WITH HEAVY ROLLING LOADS. WITH A VARIETY OF APPLICATIONS, THE GLUE DOWN SYSTEM IS USED IN VIRTUALLY ALL COMMERCIAL SECTORS.