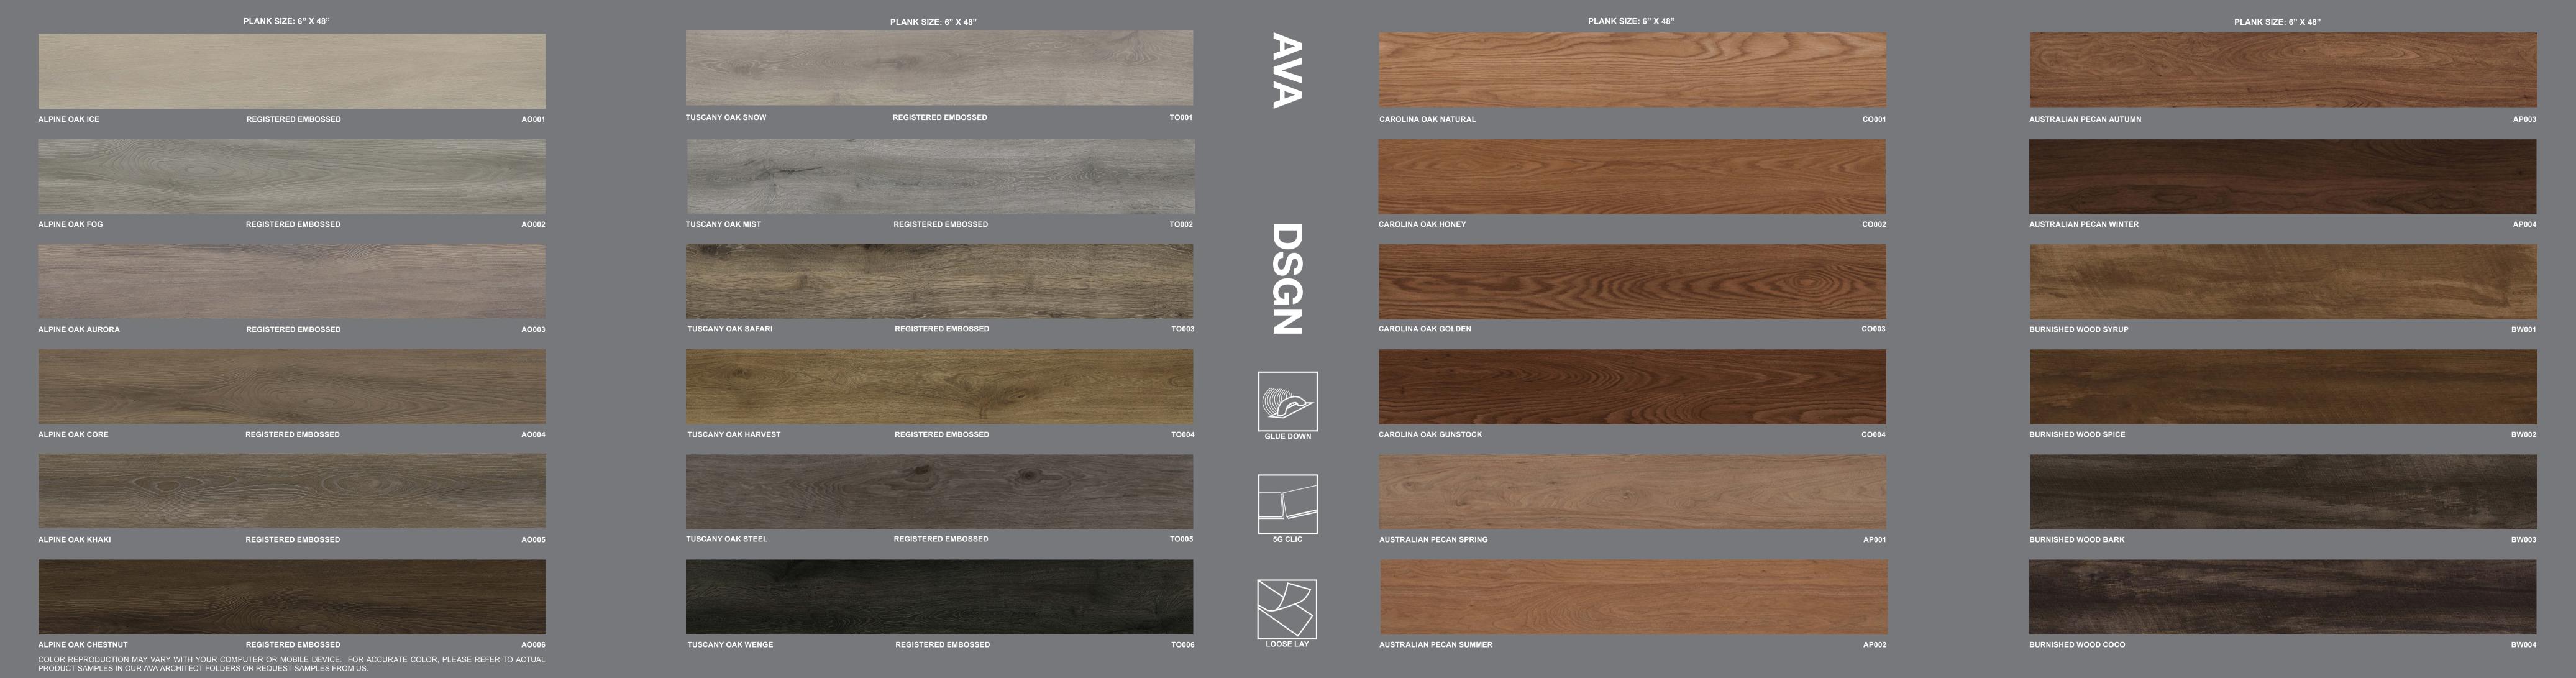

WITH 24 TRENDY WOODS AND 8 UNIQUE STONE DESIGNS, THE AVA DSGN COLLECTION IS CREATED WITH THE CORPORATE,

## AVA DSGN

ALL AVA DSGN PATTERNS ARE AVAILABLE IN GLUE DOWN, LOOSE LAY AND VALINGE® 5G CLIC INSTALLATION SYSTEMS. MANY AVA DSGN PATTERNS IN ALL THREE INSTALLATION SYSTEMS ARE READILY AVAILABLE THROUGH OUR USA QUICK-SHIP PROGRAM.